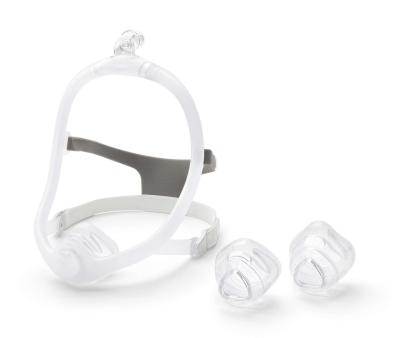

## Sleep comfortably at every turn

DreamWisp was designed to help you sleep comfortably with every turn. Combining DreamWear's top-of-the-head tube design with Wisp's minimal contact nasal cushion, DreamWisp gives you the freedom to sleep in any position through the night.

#### **Minimal parts**

- · A desired fit with minimal parts
- · Easy to attach, simply to adjust

#### **Magnetic clips**

· The headgear clips and mask frame contain magnets